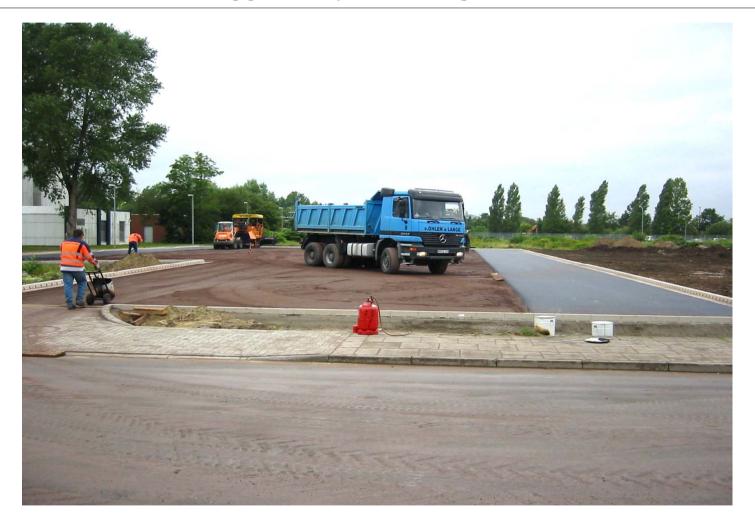

touch / marking | <u>1.0 day</u> |
| Backfilling & asphalt     | 1.0 day        |
| SOFTBETON ® layer         | 2.0 days       |
| Drainage construction     | 1.5 days       |
| Site preparation          | 0.5 days       |

The project was finished within the alloted time frame.



#### **Construction Site – Removal of surface layer in progress**





# Construction Site – Construction of the drainage system





#### Construction Site – The mobile pump





#### **Construction Site – 4 hours later**





Construction Site - The same day, visible steps but the material is carrying the workers weight





#### Construction Site – another 6 hours after that





# Construction Site – The next morning, perfect surface, no cracks





# Construction Site - Adding gravel / asphalt backfilling





# Construction Site – Application of the asphalt layer





#### **Construction Site – done!**





# **SOFTBETON®**

# The Alternative