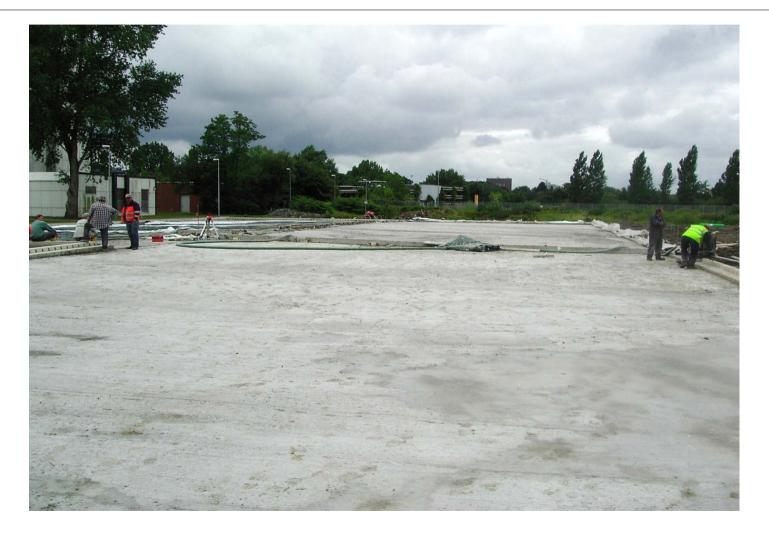

**

# **Project Schedule:**

| Total                     | 6.0 days       |
|---------------------------|----------------|
| Finishing touch / marking | <u>1.0 day</u> |
| Backfilling & asphalt     | 1.0 day        |
| SOFTBETON ® layer         | 2.0 days       |
| Drainage construction     | 1.5 days       |
| Site preparation          | 0.5 days       |

The project was finished within the alloted time frame.



#### **Construction Site – Removal of surface layer in progress**





# Construction Site – Construction of the drainage system





#### Construction Site – The mobile pump





#### **Construction Site – 4 hours later**





Construction Site - The same day, visible steps but the material is carrying the workers weight





#### Construction Site – another 6 hours after that





# Construction Site – The next morning, perfect surface, no cracks





# Construction Site - Adding gravel / asphalt backfilling





# Construction Site – Application of the asphalt layer





#### **Construction Site – done!**





# **SOFTBETON®**

# The Alternative