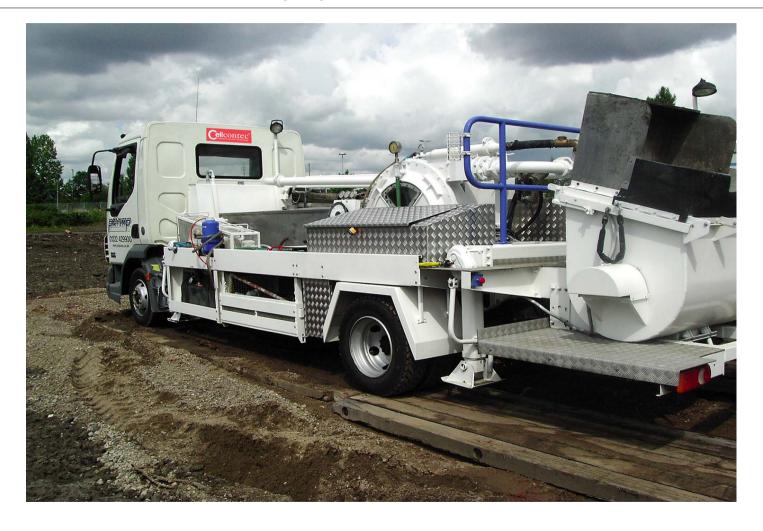

m<sup>3</sup>

- 35 % Water
- 64 % Cement
- < 1 % Polypropylen fiber
- < 1 % Foaming Agent
- Compression strength: 3.5 N / mm<sup>2</sup>
- Weight (metric tons per m³): 0.5 t



#### **Construction Details**

# **Project Schedule:**

| Total                     | 6.0 days       |
|---------------------------|----------------|
| Finishing touch / marking | <u>1.0 day</u> |
| Backfilling & asphalt     | 1.0 day        |
| SOFTBETON ® layer         | 2.0 days       |
| Drainage construction     | 1.5 days       |
| Site preparation          | 0.5 days       |

The project was finished within the alloted time frame.



#### **Construction Site – Removal of surface layer in progress**





# Construction Site – Construction of the drainage system





#### Construction Site – The mobile pump





#### **Construction Site – 4 hours later**





Construction Site - The same day, visible steps but the material is carrying the workers weight





#### Construction Site – another 6 hours after that





# Construction Site – The next morning, perfect surface, no cracks





# Construction Site - Adding gravel / asphalt backfilling





# Construction Site – Application of the asphalt layer





#### **Construction Site – done!**





# **SOFTBETON®**

# The Alternative