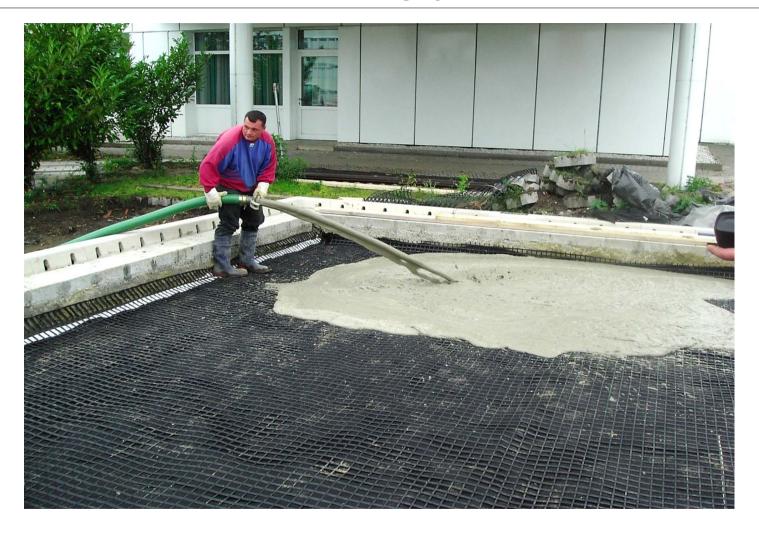

on Details**

# **SOFTBETON** ® properties per m<sup>3</sup>

- 35 % Water
- 64 % Cement
- < 1 % Polypropylen fiber
- < 1 % Foaming Agent
- Compression strength: 3.5 N / mm<sup>2</sup>
- Weight (metric tons per m³): 0.5 t



#### **Construction Details**

# **Project Schedule:**

| Total                     | 6.0 days       |
|---------------------------|----------------|
| Finishing touch / marking | <u>1.0 day</u> |
| Backfilling & asphalt     | 1.0 day        |
| SOFTBETON ® layer         | 2.0 days       |
| Drainage construction     | 1.5 days       |
| Site preparation          | 0.5 days       |

The project was finished within the alloted time frame.



#### **Construction Site – Removal of surface layer in progress**





# Construction Site – Construction of the drainage system





#### Construction Site – The mobile pump





#### **Construction Site – 4 hours later**





Construction Site - The same day, visible steps but the material is carrying the workers weight





#### Construction Site – another 6 hours after that





# Construction Site – The next morning, perfect surface, no cracks





# Construction Site - Adding gravel / asphalt backfilling





# Construction Site – Application of the asphalt layer





#### **Construction Site – done!**





# **SOFTBETON®**

# The Alternative