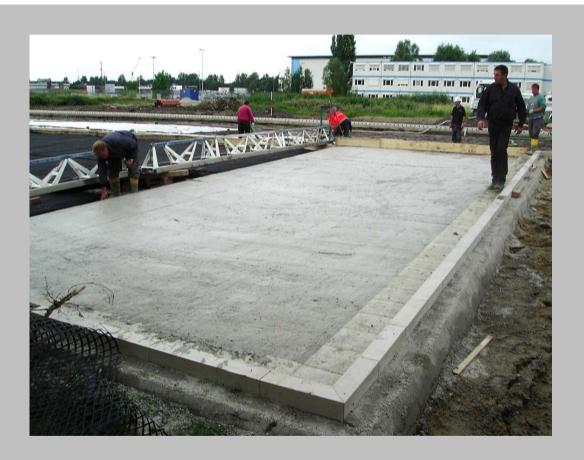

#### **Construction Site – 4 hours later**

Construction Site - The same day, visible steps but the material is carrying the workers weight