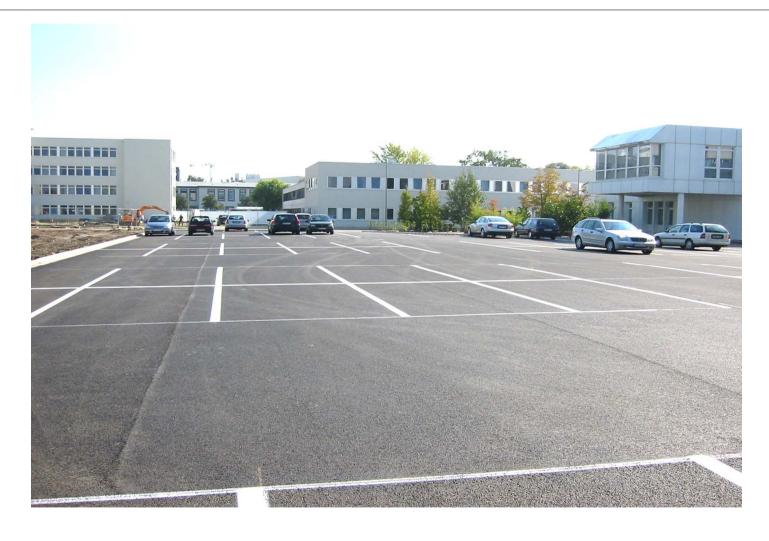

r         | 2.0 days       |
| Drainage construction     | 1.5 days       |
| Site preparation          | 0.5 days       |

The project was finished within the alloted time frame.



#### **Construction Site – Removal of surface layer in progress**





# Construction Site – Construction of the drainage system





#### Construction Site – The mobile pump





#### **Construction Site – 4 hours later**





Construction Site - The same day, visible steps but the material is carrying the workers weight





#### Construction Site – another 6 hours after that





# Construction Site – The next morning, perfect surface, no cracks





# Construction Site - Adding gravel / asphalt backfilling





# Construction Site – Application of the asphalt layer





#### **Construction Site – done!**





# **SOFTBETON®**

# The Alternative