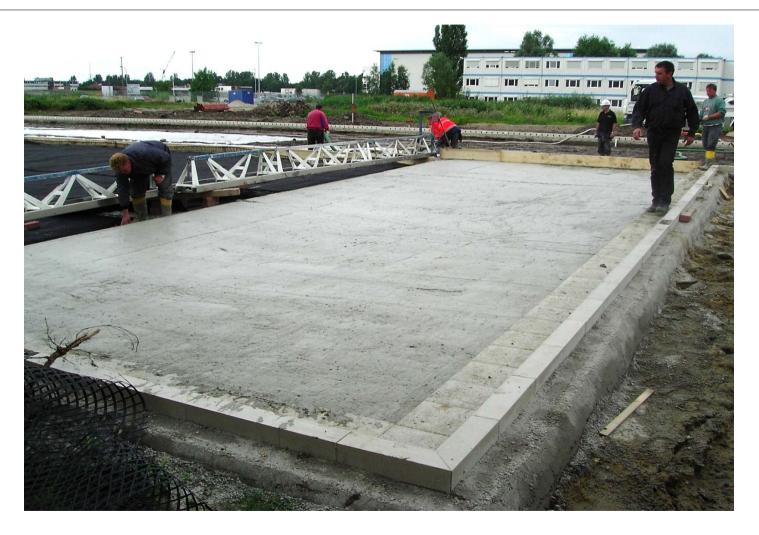

#### **Construction Site – 4 hours later**

Construction Site - The same day, visible steps but the material is carrying the workers weight