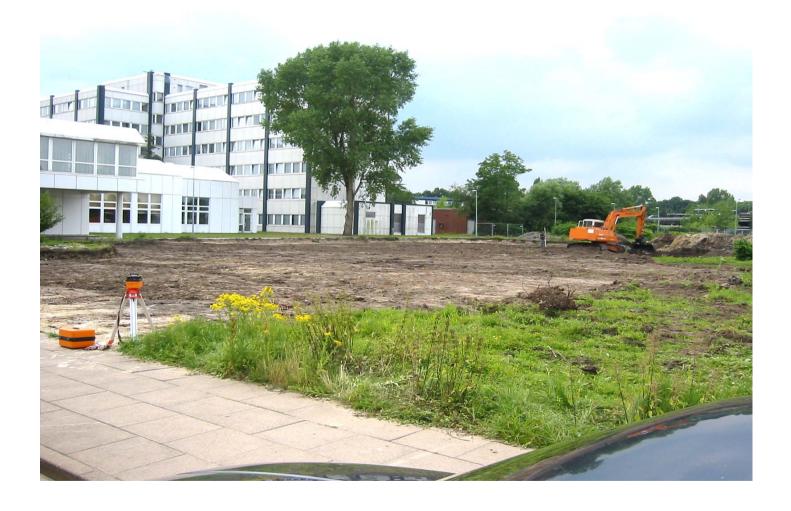

2 Inches asphalt
- Geo textile base layer



#### **Construction Details**

# **SOFTBETON** ® properties per m<sup>3</sup>

- 35 % Water
- 64 % Cement
- < 1 % Polypropylen fiber
- < 1 % Foaming Agent
- Compression strength: 3.5 N / mm<sup>2</sup>
- Weight (metric tons per m³): 0.5 t



#### **Construction Details**

# **Project Schedule:**

| Total                     | 6.0 days       |
|---------------------------|----------------|
| Finishing touch / marking | <u>1.0 day</u> |
| Backfilling & asphalt     | 1.0 day        |
| SOFTBETON ® layer         | 2.0 days       |
| Drainage construction     | 1.5 days       |
| Site preparation          | 0.5 days       |

The project was finished within the alloted time frame.



#### **Construction Site – Removal of surface layer in progress**





# Construction Site – Construction of the drainage system





#### Construction Site – The mobile pump





#### **Construction Site – 4 hours later**





Construction Site - The same day, visible steps but the material is carrying the workers weight





#### Construction Site – another 6 hours after that





# Construction Site – The next morning, perfect surface, no cracks





# Construction Site - Adding gravel / asphalt backfilling





# Construction Site – Application of the asphalt layer





#### **Construction Site – done!**





# **SOFTBETON®**

# The Alternative