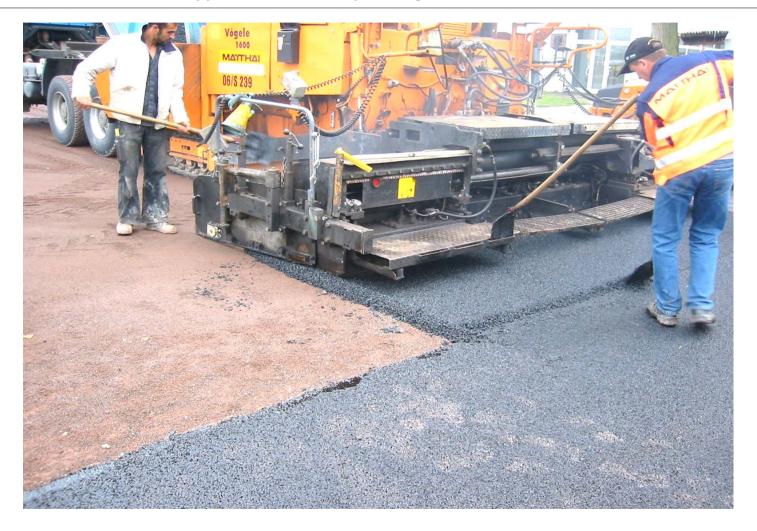

| 1.0 day        |
| SOFTBETON ® layer         | 2.0 days       |
| Drainage construction     | 1.5 days       |
| Site preparation          | 0.5 days       |

The project was finished within the alloted time frame.



#### **Construction Site – Removal of surface layer in progress**





# Construction Site – Construction of the drainage system





#### Construction Site – The mobile pump





#### **Construction Site – 4 hours later**





Construction Site - The same day, visible steps but the material is carrying the workers weight





#### Construction Site – another 6 hours after that





# Construction Site – The next morning, perfect surface, no cracks





# Construction Site - Adding gravel / asphalt backfilling





# Construction Site – Application of the asphalt layer





#### **Construction Site – done!**





# **SOFTBETON®**

# The Alternative