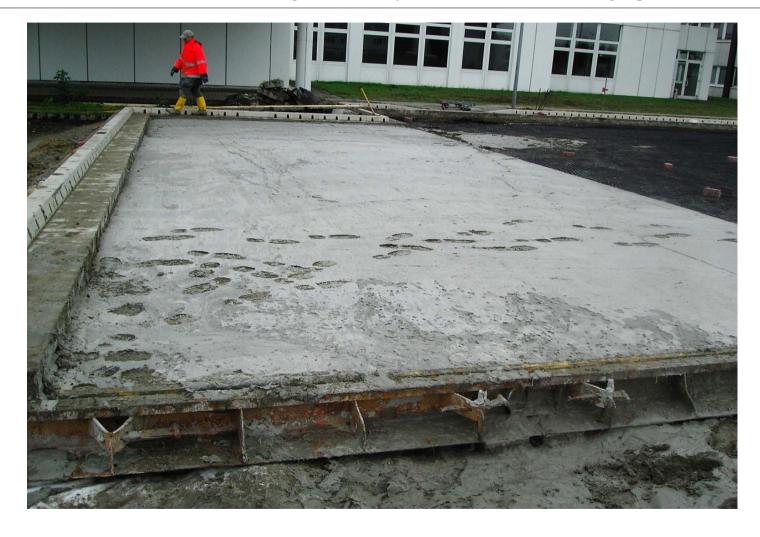

metric tons per m³): 0.5 t



#### **Construction Details**

# **Project Schedule:**

| Total                     | 6.0 days       |
|---------------------------|----------------|
| Finishing touch / marking | <u>1.0 day</u> |
| Backfilling & asphalt     | 1.0 day        |
| SOFTBETON ® layer         | 2.0 days       |
| Drainage construction     | 1.5 days       |
| Site preparation          | 0.5 days       |

The project was finished within the alloted time frame.



#### **Construction Site – Removal of surface layer in progress**





# Construction Site – Construction of the drainage system





#### Construction Site – The mobile pump





#### **Construction Site – 4 hours later**





Construction Site - The same day, visible steps but the material is carrying the workers weight





#### Construction Site – another 6 hours after that





# Construction Site – The next morning, perfect surface, no cracks





# Construction Site - Adding gravel / asphalt backfilling





# Construction Site – Application of the asphalt layer





#### **Construction Site – done!**





# **SOFTBETON®**

# The Alternative